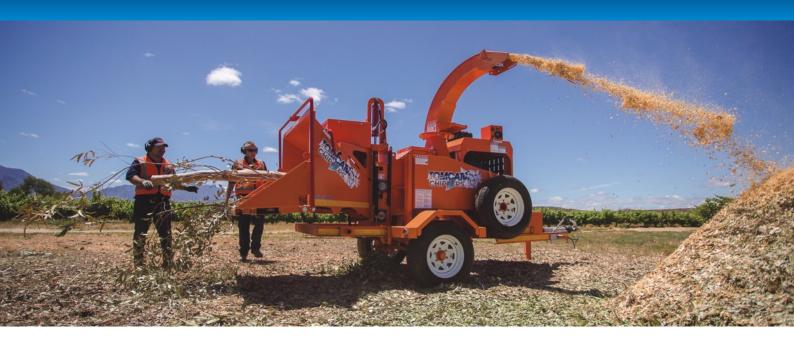

## **CHIPPER FEATURES**

- 65Hp Kirloskar Diesel Engine
- PARKER Hydraulics
- Hydraulic Lift Cylinder
- 2.5 Ton SABS Roadworthy Trailer
- 11" Over Centre Clutch
- Easy to Operate and Maintain
- Parts Locally Available Over the Counter

- Unique Drum Chipper Design
- Electronic Reversing Auto-Feed System
- Forward/Reverse Bar
- Replaceable Wear Strips
- Foldable Feed Tray
- Swivel Discharge Chute
- Powerful Discharge

## 250mm Drum-style Hydraulic-Feed Chippers

The perfect unit for tree-fellers, road contractors and plant hire companies. Large enough to be classified as a high production unit, yet small enough to be moved around on site. The hydraulic lift cylinder gives the operator the ultimate control by improving efficiency by crushing side branches and allowing the top feed roller to climb onto large logs with ease. The toolbox is added to carry the necessary tools and a spare wheel is included for peace of mind when on site. The 250 Series with an ultra wide in-feed opening and ultra powerful Parker hydraulic motors makes this unit a must-have when chipping brush with lots of side branches. The foldable feed tray comes standard and assists the operator

in placing large amounts of small material into the machine and creating a safer working distance for feeders and the operator.

| The placing large amounts of small material into the machine and creating a safer working distance for feeders and the operator.